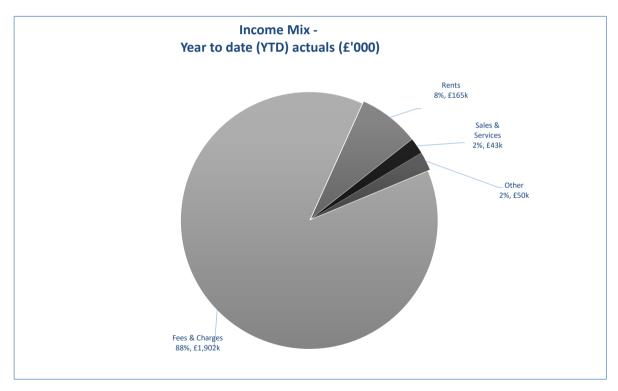

## Notes

- 1. Total year to date actual income as @ September (Period 6) = £2.161m
- 2. Fees & charges relates to use of facilities and admissions mainly at Hampstead Heath swimming ponds and lido.
- 3. Rents are received from the office, cafeteria, refreshment kiosk and Queen's Park bandstand rental income.
- 4. Sales & services relates to various sports provided and Visitor Centre shop at Hampstead Heath.
- 5. Other relates to donations, government grants, S106 contributions and transfer from reserves.