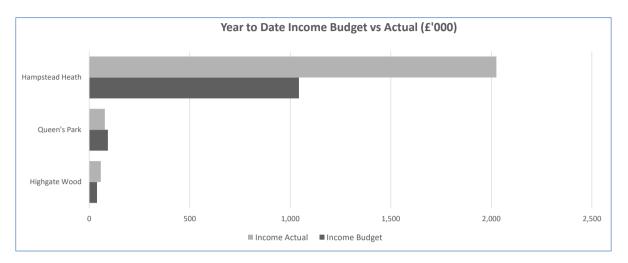

## Notes:

1. Hampstead Heath - favourable variance of £982k mostly relates to fees & charges income from the swimming ponds and lido, a number of which relates to season tickets. Income projections will need to be reviewed in light of this positive income performance.